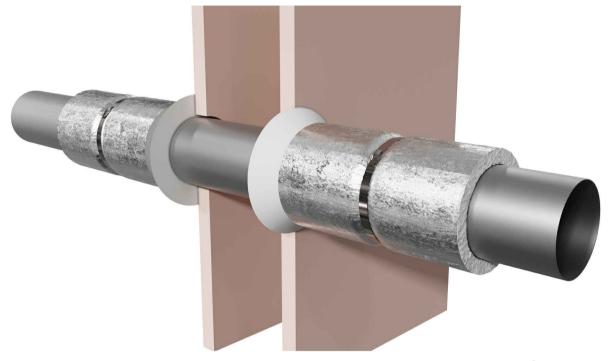

## AGNI-Shield in 1 x 13mm Plasterboard Wall or 116mm Concrete Wall Steel Pipe 50mm FRR -/60/60

System ID# FC826

### **Step-by-step installation instructions:**

- 1. Ensure the aperture(s) is free from dust and debris.
- 2. Make a 20mm x 20mm AGNI-Seal cone around the pipe.
- 3. Make one revolution of 150mm AGNI-Shield around the pipe.
- 4. Fix AGNI-Shield with AGNI-Strap placed in the centre of this AGNI-Shield.

| hnical |  |  |
|--------|--|--|
|        |  |  |

| Technical information   |                                                                                                                                                                                |
|-------------------------|--------------------------------------------------------------------------------------------------------------------------------------------------------------------------------|
| Substrate               | <ul> <li>Min. 90mm timber or steel stud wall with<br/>a minimum of one layer of 13mm (or<br/>greater) FR plasterboard on each side,<br/>with or without insulation.</li> </ul> |
|                         | Min. 116 mm concrete wall                                                                                                                                                      |
| Service range           | DN 60mm steel pipe                                                                                                                                                             |
| Annular gap             | 2mm - 8mm                                                                                                                                                                      |
| AGNI-Products           | AGNI-Shield, AGNI-Strap, AGNI-Seal                                                                                                                                             |
| Protection installation | From both sides of the wall                                                                                                                                                    |