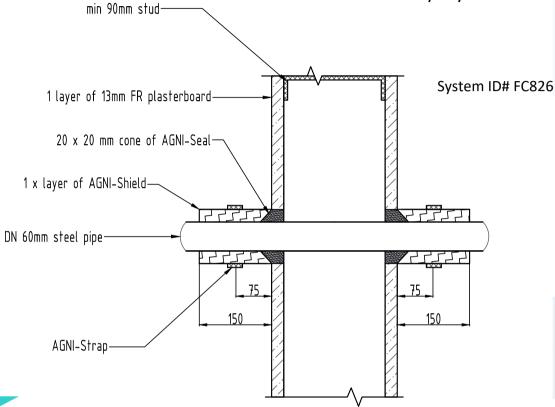

## AGNI-Shield in 1 x 13mm Plasterboard Wall or 116mm Concrete Wall Steel Pipe 50mm FRR -/60/60

System ID# FC826

### **Step-by-step installation instructions:**

- 1. Ensure the aperture(s) is free from dust and debris.
- 2. Make a 20mm x 20mm AGNI-Seal cone around the pipe.
- 3. Make one revolution of 150mm AGNI-Shield around the pipe.
- 4. Fix AGNI-Shield with AGNI-Strap placed in the centre of this AGNI-Shield.

| hnical |  |  |
|--------|--|--|
|        |  |  |

| Technical information   |                                                                                                                                                                                |
|-------------------------|--------------------------------------------------------------------------------------------------------------------------------------------------------------------------------|
| Substrate               | <ul> <li>Min. 90mm timber or steel stud wall with<br/>a minimum of one layer of 13mm (or<br/>greater) FR plasterboard on each side,<br/>with or without insulation.</li> </ul> |
|                         | Min. 116 mm concrete wall                                                                                                                                                      |
| Service range           | DN 60mm steel pipe                                                                                                                                                             |
| Annular gap             | 2mm - 8mm                                                                                                                                                                      |
| AGNI-Products           | AGNI-Shield, AGNI-Strap, AGNI-Seal                                                                                                                                             |
| Protection installation | From both sides of the wall                                                                                                                                                    |